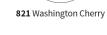

#### **Heartwood Colors**

810 Classic Maple

**Adirondack Wood Stains** 

813 New England Maple

824 Vintage Oak

820 Berkshire Cherry

**132** Clear

476 Light Cherry