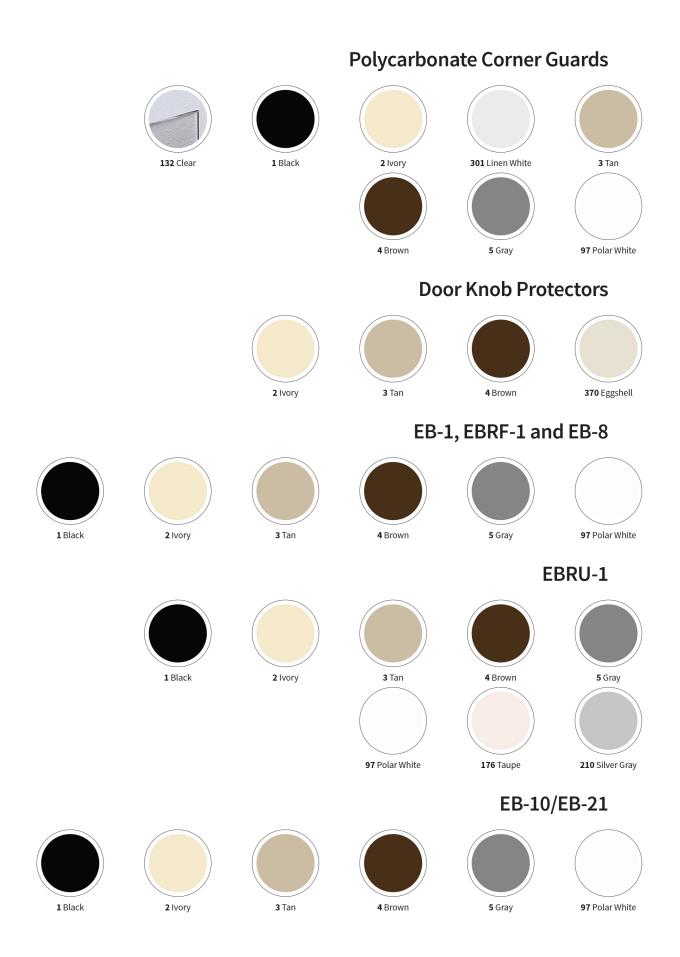

## Impact Protection Systems

#### Flexible Vinyl Inserts for Wood Wall Guard

### Impact Protection Systems

#### **Pro-Tek NXT**