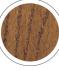

#### **Heartwood Colors**

810 Classic Maple

**Adirondack Wood Stains** 

813 New England Maple

824 Vintage Oak

820 Berkshire Cherry

**132** Clear

476 Light Cherry