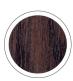

#### **Heartwood Colors**

810 Classic Maple

**Adirondack Wood Stains** 

813 New England Maple

824 Vintage Oak

820 Berkshire Cherry

**132** Clear

476 Light Cherry

474 Dark Cherry

478 Walnut

380 Cordovan