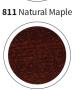

#### **Heartwood Colors**

810 Classic Maple

**Adirondack Wood Stains** 

813 New England Maple

824 Vintage Oak

820 Berkshire Cherry

**132** Clear

476 Light Cherry

474 Dark Cherry

478 Walnut

380 Cordovan