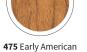

#### **Heartwood Colors**

810 Classic Maple

**Adirondack Wood Stains** 

813 New England Maple

824 Vintage Oak

820 Berkshire Cherry

**132** Clear

476 Light Cherry

474 Dark Cherry

478 Walnut

380 Cordovan