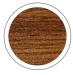

#### **Heartwood Colors**

810 Classic Maple

**Adirondack Wood Stains** 

813 New England Maple

824 Vintage Oak

820 Berkshire Cherry

**132** Clear

476 Light Cherry

474 Dark Cherry

478 Walnut

380 Cordovan