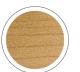

#### **Heartwood Colors**

810 Classic Maple

**Adirondack Wood Stains** 

813 New England Maple

824 Vintage Oak

820 Berkshire Cherry

**132** Clear

476 Light Cherry