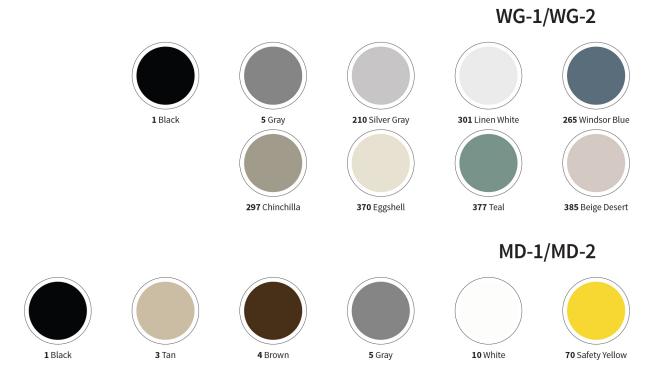

|                         |                    |
| <b>175</b> Amazon | 281 Bermuda         | 234 Plumberry           | 421 Dandelion               | 255 Monarch       | 337 Carnival Red        | 1 Black            |

## Impact Protection Systems

#### **Heartwood Colors**





810 Classic Maple





**Adirondack Wood Stains** 

813 New England Maple









824 Vintage Oak



820 Berkshire Cherry







**132** Clear



476 Light Cherry

474 Dark Cherry

478 Walnut

380 Cordovan

#### Flexible Vinyl Inserts for Wood Wall Guard





### Impact Protection Systems

#### **Pro-Tek NXT**



#### **Powder Coat Finishes**



780 Bronze Hammertone



790 Gray Hammer

781 Gray Hammertone



782 Silver Hammertone

783 Blue Hammertone



784 Green Hammertone





791 Black Hammer



## ntrance Matting Colors &Finishes

#### Maxi Tuft Long Wear Insert







**592** Chrome



18 Sand





**402** Dusk



596 Winter Slate

531 Emerald

#### **Bristle Filament Insert**



519 Near Black





**344** Teal

EM-20/EM-22



66 Beige

**176** Taupe



260 Medium Blue

17 Natural



261 Medium Green



360 Midnight Blue

122 Blue Gray



#### EM-40



38 Charcoal

**539** Denim

4 Brown













## Entrance Matting Systems

#### **Corrugated Aluminum Insert**











1 Black

7 Terra Cotta

4 Brown



#### **Rigid Corrugated Vinyl Insert**







289 Pearl Gray



1 Black



385 Beige Desert

#### EM-300/EM-301/EM-302







17 Natural

38 Charcoal

4 Brown

#### EM-50





38 Charcoal

57 Chocolate

#### EM-701





38 Charcoal

#### Mat and Frame Finishes