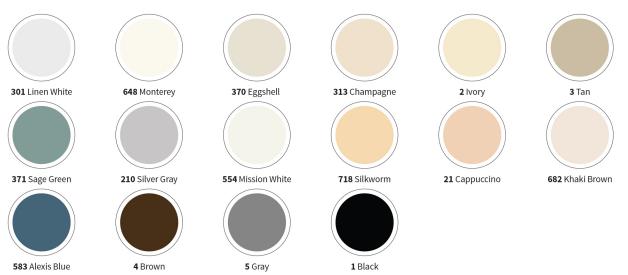

## Standard Colors

| 10 White          | 301 Linen White     | 361 Pearl               | 646 Monterey                | 554 Mission White | 541 White Sand          | 370 Eggshell       |
|-------------------|---------------------|-------------------------|-----------------------------|-------------------|-------------------------|--------------------|
|                   |                     |                         |                             |                   |                         |                    |
| 497 Chablis       | 682 Khaki Brown     | 313 Champagne           | 555 Porcelain               | 411 Pumice        | 193 Wheat               | 676 Dover White    |
|                   |                     |                         |                             |                   |                         |                    |
| 569 Saffron       | 263 Pale Yellow     | 2 Ivory                 | 268 Doeskin                 | 718 Silkworm      | 21 Cappuccino           | 113 Toffee         |
|                   |                     |                         |                             |                   |                         |                    |
| 379 Mojave Sand   | 148 Desert Sand     | 3 Tan                   | 694 Cafe Au Lait            | <b>288</b> Mocha  | 359 Ginger Spice        | 486 Caisson        |
|                   |                     |                         |                             |                   |                         |                    |
| 4 Brown           | 385 Beige Desert    | 269 Ecru                | <b>494</b> Lavender Heather | <b>381</b> Dawn   | <b>373</b> English Rose | 304 Victorian Rose |
|                   |                     |                         |                             |                   |                         |                    |
| 380 Cordovan      | <b>176</b> Taupe    | 96 Portobello           | <b>238</b> Bone             | 22 Woodlands      | 483 Harvard Gray        | 297 Chinchilla     |
|                   |                     |                         |                             |                   |                         |                    |
| 454 Chateau       | <b>451</b> Vaporize | <b>452</b> Black Pepper | <b>316</b> Shoreline        | 94 Summer Fog     | 210 Silver Gray         | 289 Pearl Gray     |
|                   |                     |                         |                             |                   |                         |                    |
| 5 Gray            | 29 Blue Ice         | 382 Stormy Blue         | 369 Blue Fog                | 490 Blue Bird     | 520 Brittany Blue       | 265 Windsor Blue   |
|                   |                     |                         |                             |                   |                         |                    |
| 293 Sea Foam      | 371 Sage Green      | 300 Grotto              | 376 Pale Jade               | <b>377</b> Teal   | 156 Hunter Green        | 583 Alexis Blue    |
|                   |                     |                         |                             |                   |                         |                    |
| <b>175</b> Amazon | 281 Bermuda         | 234 Plumberry           | 421 Dandelion               | 255 Monarch       | 337 Carnival Red        | 1 Black            |