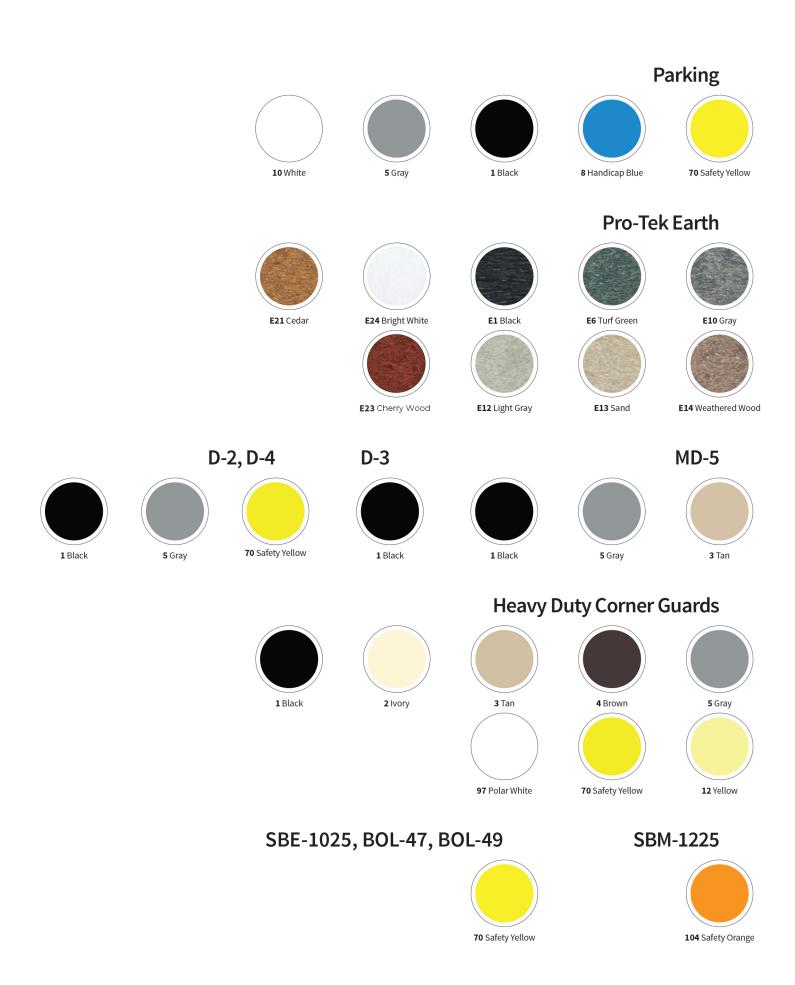

Slate

531 Emerald

#### **Bristle Filament Insert**



519 Near Black





**344** Teal

EM-20/EM-22



66 Beige

**176** Taupe



260 Medium Blue

17 Natural



261 Medium Green



360 Midnight Blue

122 Blue Gray



#### EM-40



38 Charcoal

**539** Denim

4 Brown













## Entrance Matting Systems

#### **Corrugated Aluminum Insert**











1 Black

7 Terra Cotta

4 Brown



#### **Rigid Corrugated Vinyl Insert**







289 Pearl Gray



1 Black



385 Beige Desert

#### EM-300/EM-301/EM-302







17 Natural

38 Charcoal

4 Brown

#### EM-50





38 Charcoal

57 Chocolate

#### EM-701





38 Charcoal

#### Mat and Frame Finishes



















401 Mill Finish

403 Clear Anodized

404 Medium Bronze

462 Black Anodized

## arking & Heavy Duty lors & $\bigcirc$ Finishes