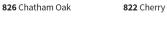

#### **Heartwood Colors**

810 Classic Maple

**Adirondack Wood Stains** 

813 New England Maple

824 Vintage Oak

820 Berkshire Cherry

**132** Clear

476 Light Cherry