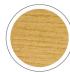

#### **Heartwood Colors**

810 Classic Maple

**Adirondack Wood Stains** 

813 New England Maple

824 Vintage Oak

820 Berkshire Cherry

**132** Clear

476 Light Cherry