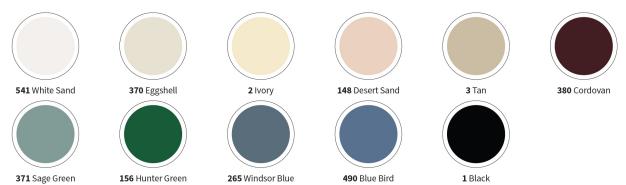

## Standard Colors

| 10 White          | 301 Linen White     | 361 Pearl               | 646 Monterey                | 554 Mission White | 541 White Sand          | 370 Eggshell       |
|-------------------|---------------------|-------------------------|-----------------------------|-------------------|-------------------------|--------------------|
|                   |                     |                         |                             |                   |                         |                    |
| 497 Chablis       | 682 Khaki Brown     | 313 Champagne           | 555 Porcelain               | 411 Pumice        | 193 Wheat               | 676 Dover White    |
|                   |                     |                         |                             |                   |                         |                    |
| 569 Saffron       | 263 Pale Yellow     | 2 Ivory                 | 268 Doeskin                 | 718 Silkworm      | 21 Cappuccino           | 113 Toffee         |
|                   |                     |                         |                             |                   |                         |                    |
| 379 Mojave Sand   | 148 Desert Sand     | 3 Tan                   | 694 Cafe Au Lait            | <b>288</b> Mocha  | 359 Ginger Spice        | 486 Caisson        |
|                   |                     |                         |                             |                   |                         |                    |
| 4 Brown           | 385 Beige Desert    | 269 Ecru                | <b>494</b> Lavender Heather | <b>381</b> Dawn   | <b>373</b> English Rose | 304 Victorian Rose |
|                   |                     |                         |                             |                   |                         |                    |
| 380 Cordovan      | <b>176</b> Taupe    | 96 Portobello           | <b>238</b> Bone             | 22 Woodlands      | 483 Harvard Gray        | 297 Chinchilla     |
|                   |                     |                         |                             |                   |                         |                    |
| 454 Chateau       | <b>451</b> Vaporize | <b>452</b> Black Pepper | <b>316</b> Shoreline        | 94 Summer Fog     | 210 Silver Gray         | 289 Pearl Gray     |
|                   |                     |                         |                             |                   |                         |                    |
| 5 Gray            | 29 Blue Ice         | 382 Stormy Blue         | 369 Blue Fog                | 490 Blue Bird     | 520 Brittany Blue       | 265 Windsor Blue   |
|                   |                     |                         |                             |                   |                         |                    |
| 293 Sea Foam      | 371 Sage Green      | 300 Grotto              | 376 Pale Jade               | <b>377</b> Teal   | 156 Hunter Green        | 583 Alexis Blue    |
|                   |                     |                         |                             |                   |                         |                    |
| <b>175</b> Amazon | 281 Bermuda         | 234 Plumberry           | 421 Dandelion               | 255 Monarch       | 337 Carnival Red        | 1 Black            |